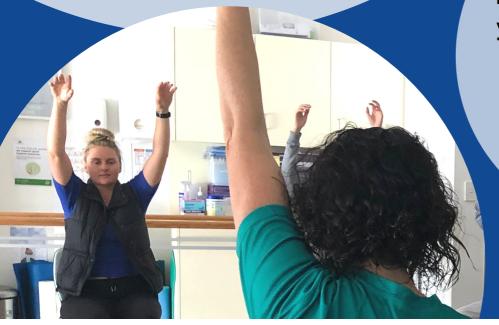

Our physiotherapists can assist clients with:

- Transfers and walking
- Balance and coordination
- Muscle strength and endurance
- Dizziness, blurred vision and headaches
- Pain and fatigue management

Regardless of how long ago you were diagnosed or experienced your injury, if you are finding it difficult to move and participate in activities that you enjoy, our physiotherapists are here to help you.